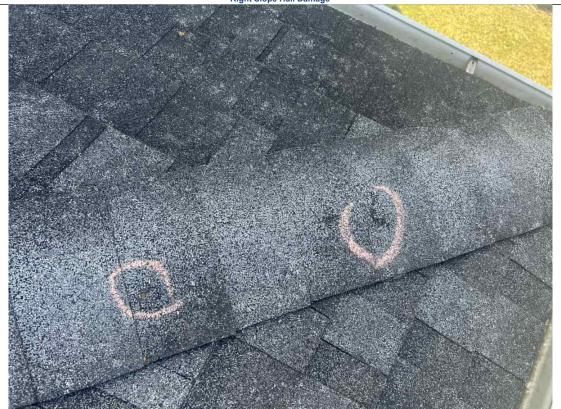

## **Inspection Photos**

Right Slope Overview

Right Slope Hail Damage

**Back Slope Hail Test Square** 

**Back Slope Hail Damage** 

Left Slope Hail Test Square

Left Slope Hail Damage

Claim Number: SAMPLE 1 John Smith Address: 126 ABC LN Ann Arbor 48197 Insured: Adjuster Phone 123-456-7890 Carrier: ABC Insurance Ladder Assist: Scott Grishaber Adjuster:

| Front Slopes Wind Damaged Shingles: | 0 | Hail Damaged Shingles Per 10 x 10 Square: | 7  | Tarp Damaged Shingles:       | 0 |
|-------------------------------------|---|-------------------------------------------|----|------------------------------|---|
| Right Slopes Wind Damaged Shingles: | 0 | Hail Damaged Shingles Per 10 x 10 Square: | 7  | Tarp Damaged Shingles:       | 0 |
| Back Slopes Wind Damaged Shingles:  | 0 | Hail Damaged Shingles Per 10 x 10 Square: | 15 | Tarp Damaged Shingles:       | 0 |
| Left Slopes Wind Damaged Shingles:  | 0 | Hail Damaged Shingles Per 10 x 10 Square: | 17 | Tarp Damaged Shingles:       | 0 |
| Total Wind Damaged Shingles:        | 0 |                                           |    | Total Tarp Damaged Shingles: | 0 |
|                                     |   |                                           |    |                              |   |