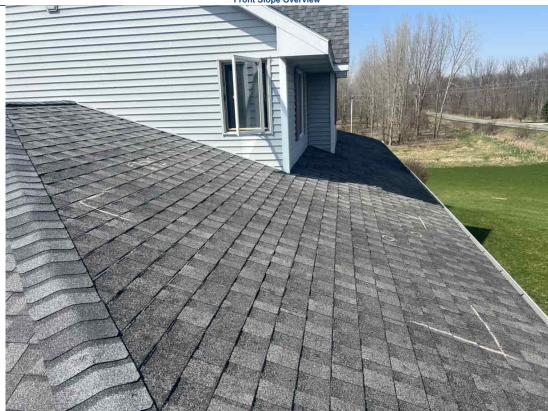

The roof is comprised of a 30 YR LAMINATE SHINGLE covering, containing 1 layer(s), and a predominately 7 / 12 pitch. The structure is 2 story(s) in height.

The following damage was observed during inspection of the property:

| Front Slopes Wind Damaged Shingles: | 0 | Hail Damaged Shingles Per 10 x 10 Square: | 7  | Tarp Damaged Shingles:       | 0 |
|-------------------------------------|---|-------------------------------------------|----|------------------------------|---|
| Right Slopes Wind Damaged Shingles: | 0 | Hail Damaged Shingles Per 10 x 10 Square: | 7  | Tarp Damaged Shingles:       | 0 |
| Back Slopes Wind Damaged Shingles:  | 0 | Hail Damaged Shingles Per 10 x 10 Square: | 15 | Tarp Damaged Shingles:       | 0 |
| Left Slopes Wind Damaged Shingles:  | 0 | Hail Damaged Shingles Per 10 x 10 Square: | 17 | Tarp Damaged Shingles:       | 0 |
| Total Wind Damaged Shingles:        | 0 |                                           |    | Total Tarp Damaged Shingles: | 0 |
|                                     |   |                                           |    |                              |   |