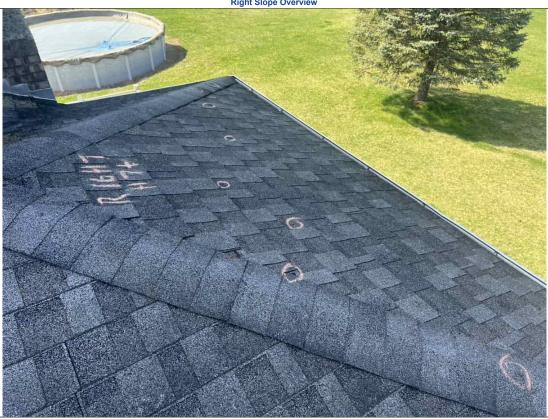

## **Inspection Photos**

Right Slope Overview

Right Slope Hail Damage

**Back Slope Hail Test Square** 

**Back Slope Hail Damage** 

Left Slope Hail Test Square

Left Slope Hail Damage

Claim Number: SAMPLE 1 John Smith Address: 126 ABC LN Ann Arbor 48197 Insured: Adjuster Phone 123-456-7890 Carrier: ABC Insurance Ladder Assist: Scott Grishaber Adjuster:

| Front Slopes Wind Damaged Shingles: | 0 | Hail Damaged Shingles Per 10 x 10 Square: | 7  | Tarp Damaged Shingles:       | 0 |
|-------------------------------------|---|-------------------------------------------|----|------------------------------|---|
| Right Slopes Wind Damaged Shingles: | 0 | Hail Damaged Shingles Per 10 x 10 Square: | 7  | Tarp Damaged Shingles:       | 0 |
| Back Slopes Wind Damaged Shingles:  | 0 | Hail Damaged Shingles Per 10 x 10 Square: | 15 | Tarp Damaged Shingles:       | 0 |
| Left Slopes Wind Damaged Shingles:  | 0 | Hail Damaged Shingles Per 10 x 10 Square: | 17 | Tarp Damaged Shingles:       | 0 |
| Total Wind Damaged Shingles:        | 0 |                                           |    | Total Tarp Damaged Shingles: | 0 |
|                                     |   |                                           |    |                              |   |