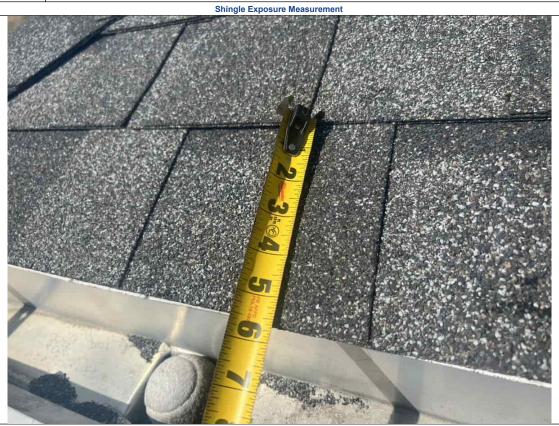

The roof is comprised of a 30 YR LAMINATE SHINGLE covering, containing 1 layer(s), and a predominately 7 / 12 pitch. The structure is 2 story(s) in height.

The following damage was observed during inspection of the property: