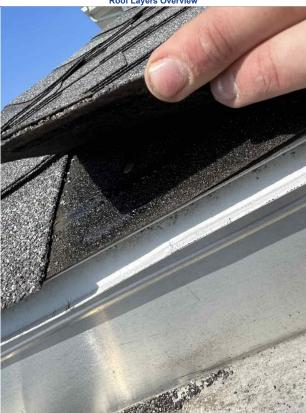

The roof is comprised of a 30 YR LAMINATE SHINGLE covering, containing 1 layer(s), and a predominately 7 / 12 pitch. The structure is 2 story(s) in height.

The following damage was observed during inspection of the property:

**Roof Layers Overview** 

Claim Number: SAMPLE 1 Address: 126 ABC LN Ann Arbor 48197 Insured: John Smith MI Adjuster Phone: 123-456-7890 Carrier: ABC Insurance Ladder Assist: Scott Grishaber Adjuster: