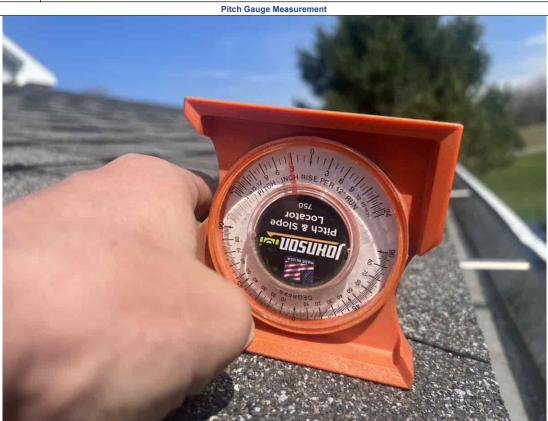

The roof is comprised of a 30 YR LAMINATE SHINGLE covering, containing 1 layer(s), and a predominately 7 / 12 pitch. The structure is 2 story(s) in height.

The following damage was observed during inspection of the property: