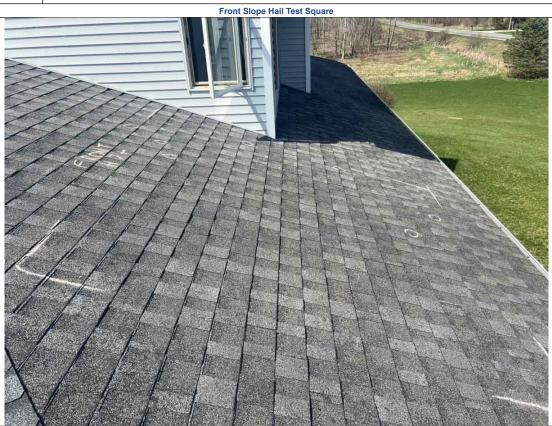

Address: Claim Number: SAMPLE 1 126 ABC LN Ann Arbor 48197 Insured: John Smith MI Adjuster Phone: 123-456-7890 ABC Insurance Ladder Assist: Scott Grishaber Adjuster: Carrier:

Front Slope Hail Damage

| Front Slopes Wind Damaged Shingles: | 0 | Hail Damaged Shingles Per 10 x 10 Square: | 7  | Tarp Damaged Shingles:       | 0 |
|-------------------------------------|---|-------------------------------------------|----|------------------------------|---|
| Right Slopes Wind Damaged Shingles: | 0 | Hail Damaged Shingles Per 10 x 10 Square: | 7  | Tarp Damaged Shingles:       | 0 |
| Back Slopes Wind Damaged Shingles:  | 0 | Hail Damaged Shingles Per 10 x 10 Square: | 15 | Tarp Damaged Shingles:       | 0 |
| Left Slopes Wind Damaged Shingles:  | 0 | Hail Damaged Shingles Per 10 x 10 Square: | 17 | Tarp Damaged Shingles:       | 0 |
| Total Wind Damaged Shingles:        | 0 |                                           |    | Total Tarp Damaged Shingles: | 0 |
|                                     |   |                                           |    |                              |   |