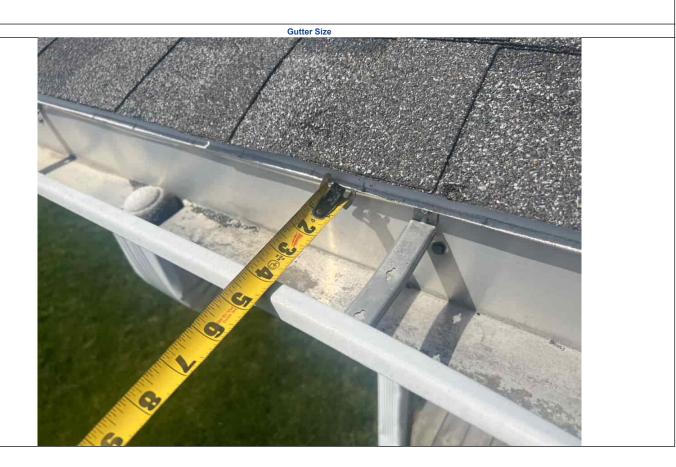

| None Required                   |
|              | Cricket / Saddle        |                  |          | Safety Equipment Utilized       |
|              | Felt Paper Underlayment |                  |          | None                            |
|              | Synthetic Underlayment  |                  |          |                                 |
| <b>~</b>     | Ice & Water Shield      |                  |          |                                 |



Claim Number: SAMPLE 1 Insured: John Smith Address: 126 ABC LN Ann Arbor MI 48197 Adjuster Phone: 123-456-7890 ABC Insurance Carrier: Ladder Assist: Scott Grishaber Adjuster:

#### **Inspection Photos**

Front Elevation



Right Elevation







Left Elevation





#### **Inspection Photos**

Soffit Size

# **Not Applicable**







Shingle Gauge Measurement





Address: Claim Number: SAMPLE 1 John Smith 126 ABC LN Ann Arbor 48197 Insured: MI Adjuster Phone 123-456-7890 ABC Insurance Ladder Assist: Scott Grishaber Adjuster: Carrier:



**Roof Layers Overview** 





Claim Number: SAMPLE 1 Address: 126 ABC LN Ann Arbor 48197 Insured: John Smith MI Adjuster Phone: 123-456-7890 Carrier: ABC Insurance Ladder Assist: Scott Grishaber Adjuster:

## **Inspection Photos**



Spatter





Claim Number: SAMPLE 1 John Smith Address: 126 ABC LN Ann Arbor MI 48197 Insured: Adjuster Phone 123-456-7890 Carrier: ABC Insurance Ladder Assist: Scott Grishaber Adjuster:









Address: Claim Number: SAMPLE 1 126 ABC LN Ann Arbor 48197 Insured: John Smith MI Adjuster Phone: 123-456-7890 ABC Insurance Ladder Assist: Scott Grishaber