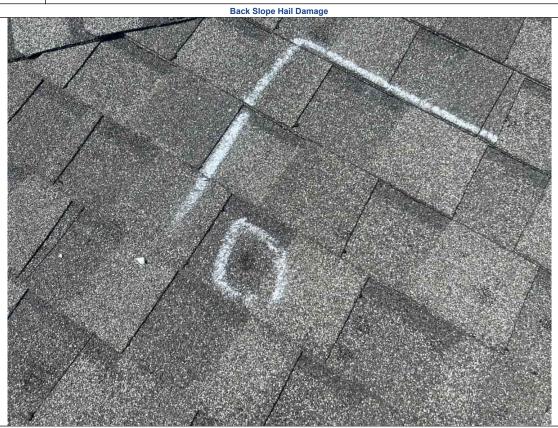

## **Inspection Photos**

Right Slope Overview

Right Slope Hail Damage

**Back Slope Hail Test Square** 

**Back Slope Hail Damage** 

Left Slope Hail Test Square

Left Slope Hail Damage

Claim Number: SAMPLE 1 John Smith Address: 126 ABC LN Ann Arbor 48197 Insured: Adjuster Phone 123-456-7890 Carrier: ABC Insurance Ladder Assist: Scott Grishaber Adjuster:

| Front Slopes Wind Damaged Shingles: | 0 | Hail Damaged Shingles Per 10 x 10 Square: | 7  | Tarp Damaged Shingles:       | 0 |
|-------------------------------------|---|-------------------------------------------|----|------------------------------|---|
| Right Slopes Wind Damaged Shingles: | 0 | Hail Damaged Shingles Per 10 x 10 Square: | 7  | Tarp Damaged Shingles:       | 0 |
| Back Slopes Wind Damaged Shingles:  | 0 | Hail Damaged Shingles Per 10 x 10 Square: | 15 | Tarp Damaged Shingles:       | 0 |
| Left Slopes Wind Damaged Shingles:  | 0 | Hail Damaged Shingles Per 10 x 10 Square: | 17 | Tarp Damaged Shingles:       | 0 |
| Total Wind Damaged Shingles:        | 0 |                                           |    | Total Tarp Damaged Shingles: | 0 |
|                                     |   |                                           |    |                              |   |