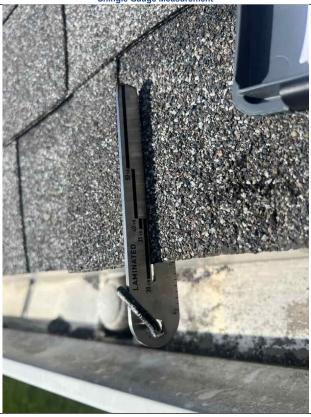

The roof is comprised of a 30 YR LAMINATE SHINGLE covering, containing 1 layer(s), and a predominately 7 / 12 pitch. The structure is 2 story(s) in height.

The following damage was observed during inspection of the property:

# **Not Applicable**

Shingle Gauge Measurement

Address: Claim Number: SAMPLE 1 John Smith 126 ABC LN Ann Arbor 48197 Insured: MI Adjuster Phone 123-456-7890 ABC Insurance Ladder Assist: Scott Grishaber Adjuster: Carrier: