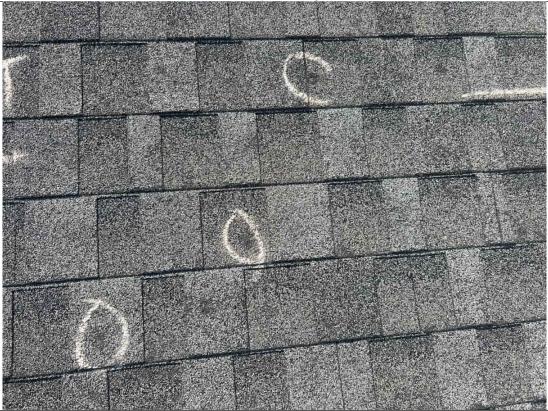

Address: Claim Number: SAMPLE 1 126 ABC LN Ann Arbor 48197 Insured: John Smith MI Adjuster Phone: 123-456-7890 ABC Insurance Ladder Assist: Scott Grishaber Adjuster: Carrier:

Front Slope Hail Damage

| Front Slopes Wind Damaged Shingles: | 0 | Hail Damaged Shingles Per 10 x 10 Square: | 7  | Tarp Damaged Shingles:       | 0 |
|-------------------------------------|---|-------------------------------------------|----|------------------------------|---|
| Right Slopes Wind Damaged Shingles: | 0 | Hail Damaged Shingles Per 10 x 10 Square: | 7  | Tarp Damaged Shingles:       | 0 |
| Back Slopes Wind Damaged Shingles:  | 0 | Hail Damaged Shingles Per 10 x 10 Square: | 15 | Tarp Damaged Shingles:       | 0 |
| Left Slopes Wind Damaged Shingles:  | 0 | Hail Damaged Shingles Per 10 x 10 Square: | 17 | Tarp Damaged Shingles:       | 0 |
| Total Wind Damaged Shingles:        | 0 |                                           |    | Total Tarp Damaged Shingles: | 0 |
|                                     |   |                                           |    |                              |   |