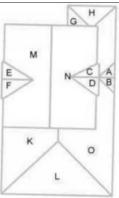

#### Roof Diagram / Sketch

| Present      | Component               | Quantity Present | Damaged? | Roof Characteristic             |
|--------------|-------------------------|------------------|----------|---------------------------------|
|              | Metal Box Vent          |                  |          | High                            |
|              | Plastic Box Vent        |                  |          | Steep 7/12 - 9/12               |
|              | Turbine (Whirly Bird)   |                  |          | Steep 10/12 - 12/12             |
|              | Small Exhaust Vent      |                  |          | Steep 12/12 Plus                |
|              | Large Exhaust Vent      |                  |          | Roof Condition                  |
|              | HVAC Vent               |                  |          | Blisters                        |
|              | Power Vent Cover        |                  |          | ☐ Nail Pops                     |
| <b>✓</b>     | Pipe Boot Flashing      | 1                | None     | Granule Loss                    |
|              | Chimney Flue Cap        |                  |          | Cupped / Curled                 |
|              | Chimney Chase Cover     |                  |          | Flashing not sealed             |
|              | Chimney Flashing        |                  |          | Debris on roof                  |
|              | W Valley Metal Bare     |                  |          | Mechanical Damage               |
|              | W Valley Metal Painted  |                  |          | Install Defect                  |
| $\checkmark$ | Ridge Vent - Plastic    |                  | No       | Manufactured Damage             |
| $\checkmark$ | Drip Edge               |                  |          | Prior Repairs                   |
|              | Gutter Apron            |                  |          | Decking rotted / poor condition |
|              | Skylight                |                  |          | Valley Construction Type        |
|              | Skylight Flashing       |                  |          | Open Valley                     |
| <b>~</b>     | Gutters                 |                  | Yes      | ✓ Closed Valley                 |
|              | Gutter Guards           |                  |          | Tarp Work Required              |
| $\checkmark$ | Satellite Dish          | 1                |          | None Required                   |
|              | Cricket / Saddle        |                  |          | Safety Equipment Utilized       |
|              | Felt Paper Underlayment |                  |          | None                            |
|              | Synthetic Underlayment  |                  |          |                                 |
| <b>~</b>     | Ice & Water Shield      |                  |          |                                 |