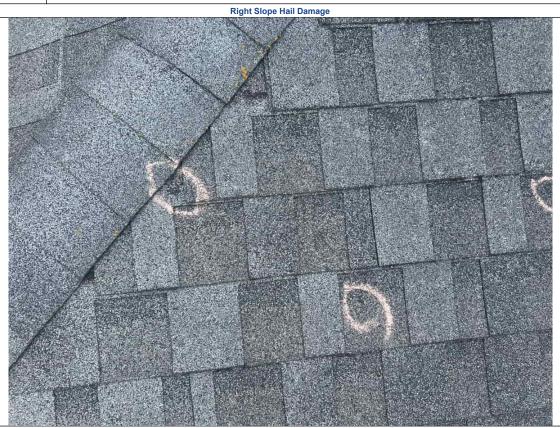

## **Inspection Photos**

Right Slope Overview

Right Slope Hail Damage

**Back Slope Hail Test Square** 

**Back Slope Hail Damage** 

Left Slope Hail Test Square

Left Slope Hail Damage

Claim Number: SAMPLE 1 John Smith Address: 126 ABC LN Ann Arbor 48197 Insured: Adjuster Phone 123-456-7890 Carrier: ABC Insurance Ladder Assist: Scott Grishaber Adjuster:

| Front Slopes Wind Damaged Shingles: | 0 | Hail Damaged Shingles Per 10 x 10 Square: | 7  | Tarp Damaged Shingles:       | 0 |
|-------------------------------------|---|-------------------------------------------|----|------------------------------|---|
| Right Slopes Wind Damaged Shingles: | 0 | Hail Damaged Shingles Per 10 x 10 Square: | 7  | Tarp Damaged Shingles:       | 0 |
| Back Slopes Wind Damaged Shingles:  | 0 | Hail Damaged Shingles Per 10 x 10 Square: | 15 | Tarp Damaged Shingles:       | 0 |
| Left Slopes Wind Damaged Shingles:  | 0 | Hail Damaged Shingles Per 10 x 10 Square: | 17 | Tarp Damaged Shingles:       | 0 |
| Total Wind Damaged Shingles:        | 0 |                                           |    | Total Tarp Damaged Shingles: | 0 |
|                                     |   |                                           |    |                              |   |